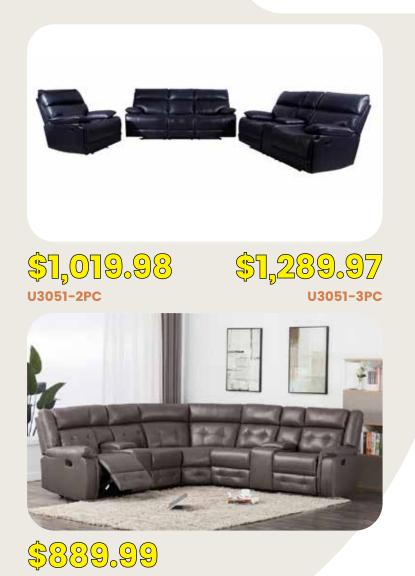

# 2023

\$919.98 u110-2PC \$1,189.97 u110-3PC

\$829.99 U130-2PC

\$1,059.99

U145-2PC

\$1,349.99

U145-3PC

\$<mark>],349.99</mark> U146-3PC