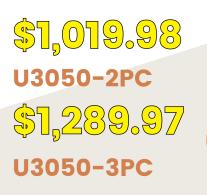

# 2023

\$919.98 u110-2PC \$1,189.97 u110-3PC

\$829.99 U130-2PC

\$1,059.99

U145-2PC

\$1,349.99

U145-3PC

\$<mark>],349.99</mark> U146-3PC