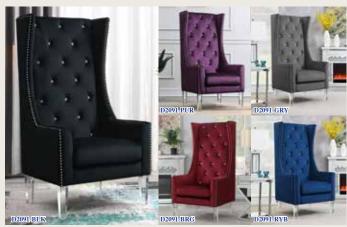

#### \$419.99 D208-5PC-Red \$529.99 D208-7PC-Red

D2091-BLK D2091-PUR D2091-BRG D2091-RYB D2091-GRY